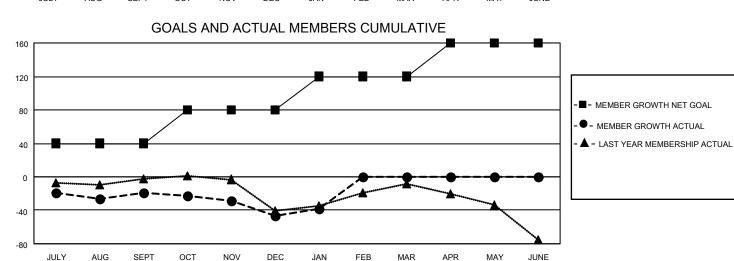

## MONTHLY MEMBERSHIP PROGRESS REPORT

LOCATION FLORIDA District 35 I Results as of: 1/31/2021

| Clubs         |               |             |               | Members               |                        |                         |                                                    |  |
|---------------|---------------|-------------|---------------|-----------------------|------------------------|-------------------------|----------------------------------------------------|--|
|               | RESULTS FOR   | R 2020-2021 |               | RESULTS FOR 2020-2021 |                        |                         |                                                    |  |
| QUARTER       | NEW CLUB GOAL | NEW CLUBS   | DROPPED CLUBS | QUARTER MEMI          | BER GROWTH NET<br>GOAL | MEMBER GROWTH<br>ACTUAL | DROPPED<br>MEMBERS ACTUAL<br>(including transfers) |  |
| JULY/AUG/SEPT | 0             | 0           | 0             | JULY/AUG/SEPT         | 40                     | 40                      | 52                                                 |  |
| OCT/NOV/DEC   | 1             | 0           | 0             | OCT/NOV/DEC           | 40                     | 38                      | 62                                                 |  |
| JAN/FEB/MAR   | 0             | 0           | 0             | JAN/FEB/MAR           | 40                     | 13                      | 3                                                  |  |
| APR/MAY/JUNE  | 0             | 0           | 0             | APR/MAY/JUNE          | 40                     | 0                       | 0                                                  |  |